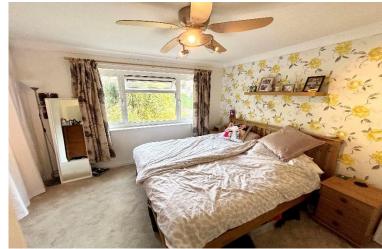

## **Entrance Hall**

**Bedroom 1** 13' 8" x 11' 10" (4.16m x 3.60m) Spacious double bedroom. Carpet flooring. Built in electric ceiling fan. Wardrobe space. Double glazed window to front aspect. Radiator.