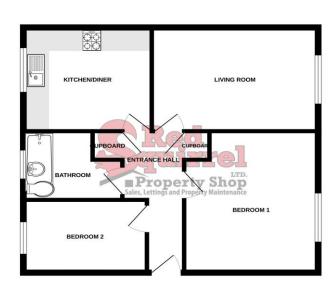

## Lobby

## **Entrance Hall**

**Bedroom 1** 13' 8" x 11' 10" (4.16m x 3.60m) Spacious double bedroom. Carpet flooring. Built in electric ceiling fan. Wardrobe space. Double glazed window to front aspect. Radiator.

**Living Room** 10' 0" x 14' 8" (3.05m x 4.47m) Spacious living room. Carpet flooring. Double glazed window to front aspect. Radiator.

**Kitchen/Diner** 10' 0" x 11' 4" (3.05m x 3.45m) Modern fitted kitchen with under cabinet lighting. Lino flooring. Sink drainer. Electric hob and fan oven. Double glazed window to rear aspect.

**Bathroom** 6' 8" x 8' 9" (2.02m x 2.66m) Newly fitted modern family bathroom with bath and over head shower. Wash sink basin & WC. Heated hand towel rail. Double glazed frosted window to rear aspect.

## Storage cupboard

**Bedroom 2** 7' 0" x 10' 11" (2.14m x 3.32m) Small double bedroom. Carpet flooring. Double glazed window to rear aspect. Radiator.

Whitel every alterral has been made to ensure the accuracy of the Socialian contained here, resourcement, of doors, vendows, norms and any other items or approximate and no responsibility is taken for any entroi, or discours, respectively. The plan is the fluxifiance purposes only and should be used as such by any prespective purchase. The services, systems and appliances shown have not been staded early no governor.