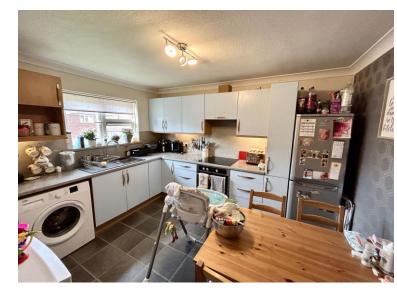

**Living Room** 10' 0" x 14' 8" (3.05m x 4.47m) Spacious living room. Carpet flooring. Double glazed window to front aspect. Radiator.

**Kitchen/Diner** 10' 0" x 11' 4" (3.05m x 3.45m) Modern fitted kitchen with under cabinet lighting. Lino flooring. Sink drainer. Electric hob and fan oven. Double glazed window to rear aspect.