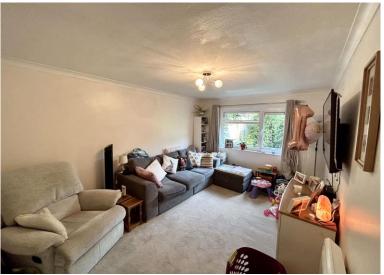

**Living Room** 10' 0" x 14' 8" (3.05m x 4.47m) Spacious living room. Carpet flooring. Double glazed window to front aspect. Radiator.

**Kitchen/Diner** 10' 0" x 11' 4" (3.05m x 3.45m) Modern fitted kitchen with under cabinet lighting. Lino flooring. Sink drainer. Electric hob and fan oven. Double glazed window to rear aspect.